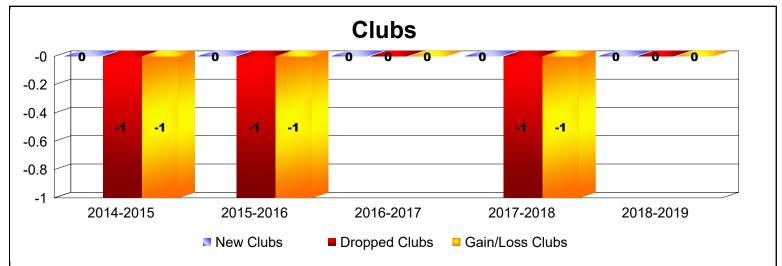

## As of June 2019 Cumulative

| Year      | New<br>Clubs | Dropped<br>Clubs | Gain/<br>Loss<br>Clubs | New<br>Members | Charter<br>Members | Reinstate<br>Members | Transfer<br>Members | Total<br>Member<br>Added | Total<br>Members<br>Dropped | Gain/<br>Loss<br>Members |
|-----------|--------------|------------------|------------------------|----------------|--------------------|----------------------|---------------------|--------------------------|-----------------------------|--------------------------|
| 2014-2015 | 0            | -1               | -1                     | 165            | 1                  | 9                    | 10                  | 185                      | -189                        | -4                       |
| 2015-2016 | 0            | -1               | -1                     | 172            | 2                  | 6                    | 10                  | 190                      | -193                        | -3                       |
| 2016-2017 | 0            | 0                | 0                      | 163            | 0                  | 5                    | 4                   | 172                      | -149                        | 23                       |
| 2017-2018 | 0            | -1               | -1                     | 133            | 0                  | 5                    | 8                   | 146                      | -211                        | -65                      |
| 2018-2019 | 0            | 0                | 0                      | 134            | 0                  | 8                    | 2                   | 144                      | -134                        | 10                       |
| Average   | 0            | -1               | -1                     | 153            | 1                  | 7                    | 7                   | 167                      | -175                        | -8                       |