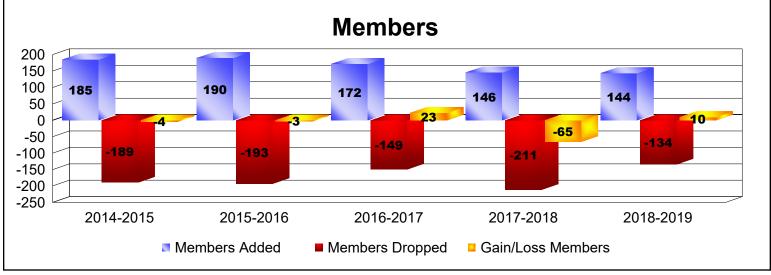

## As of June 2019 Cumulative

| Year      | New<br>Clubs | Dropped<br>Clubs | Gain/<br>Loss<br>Clubs | New<br>Members | Charter<br>Members | Reinstate<br>Members | Transfer<br>Members | Total<br>Member<br>Added | Total<br>Members<br>Dropped | Gain/<br>Loss<br>Members |
|-----------|--------------|------------------|------------------------|----------------|--------------------|----------------------|---------------------|--------------------------|-----------------------------|--------------------------|
| 2014-2015 | 0            | -1               | -1                     | 165            | 1                  | 9                    | 10                  | 185                      | -189                        | -4                       |
| 2015-2016 | 0            | -1               | -1                     | 172            | 2                  | 6                    | 10                  | 190                      | -193                        | -3                       |
| 2016-2017 | 0            | 0                | 0                      | 163            | 0                  | 5                    | 4                   | 172                      | -149                        | 23                       |
| 2017-2018 | 0            | -1               | -1                     | 133            | 0                  | 5                    | 8                   | 146                      | -211                        | -65                      |
| 2018-2019 | 0            | 0                | 0                      | 134            | 0                  | 8                    | 2                   | 144                      | -134                        | 10                       |
| Average   | 0            | -1               | -1                     | 153            | 1                  | 7                    | 7                   | 167                      | -175                        | -8                       |